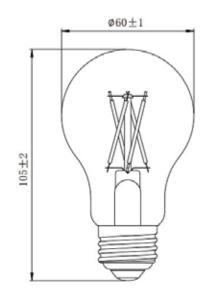

## LED A19 (Filament bulb)

| Serial Number    | FA 19D7W50O |
|------------------|-------------|
| Color Temp       | 5000        |
| Wattage          | 7           |
| Eqv              | 60          |
| Lumen            | 800         |
| Lenght           | 60*105      |
| Beam Angle       | 340°        |
| Base             | E26         |
| Material         | Glass       |
| Lens Color       | Opal        |
| Certificate      | UL          |
| Protection Class | >Ra 80      |
| Warranty         | 10 - Year   |
| Hours Lifespan   | 100.000     |