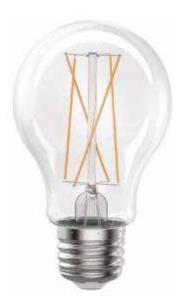

## LED A19 (Filament bulb)

| Serial Number    | FA 19D7W50O |
|------------------|-------------|
| Color Temp       | 5000        |
| Wattage          | 7           |
| Eqv              | 60          |
| Lumen            | 800         |
| Lenght           | 60*105      |
| Beam Angle       | 340°        |
| Base             | E26         |
| Material         | Glass       |
| Lens Color       | Opal        |
| Certificate      | UL          |
| Protection Class | >Ra 80      |
| Warranty         | 10 - Year   |
| Hours Lifespan   | 100.000     |